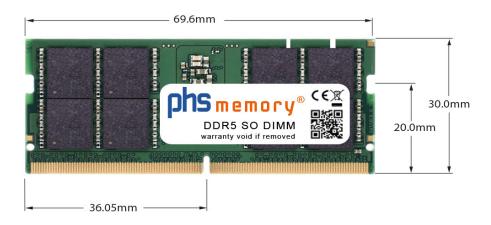

# Memory Specification

| Memory size               | 24GB            |
|---------------------------|-----------------|
| Memory technology         | DDR5            |
| ECC support               | no              |
| JEDEC Norm                | PC5-44800-S     |
| Туре                      | SO DIMM         |
| Number of pins            | 262 Pin SO DIMM |
| Memory data transfer rate | 5600MHz         |
| Voltage                   | 1,1 Volt        |
| Speciality                | -               |
| Operating temperature     | 0° C - 85° C    |
| Storage temperature       | -40° C - +95° C |
| RoHS compliant            | yes             |
| SKU                       | SP529794        |
| EAN                       | 4067488940026   |
|                           |                 |