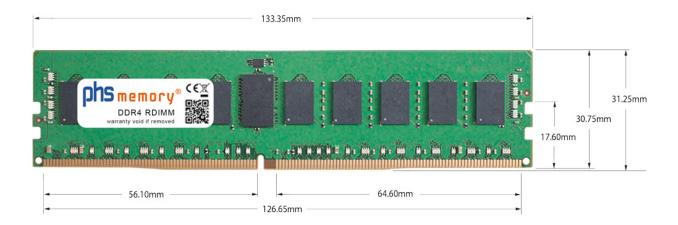

# Memory Specification

| Memory size               | 8GB                     |  |
|---------------------------|-------------------------|--|
| Memory technology         | DDR4                    |  |
| ECC support               | yes                     |  |
| JEDEC Norm                | PC4-2666V-R             |  |
| Туре                      | RDIMM (ECC Registered)  |  |
| Number of pins            | 288 Pin DIMM            |  |
| Memory data transfer rate | 2666MHz @ CL19          |  |
| Voltage                   | 1,2 Volt                |  |
| Speciality                | -                       |  |
| Board dimensions          | 133,35 x 31,25 (LxB mm) |  |
| Operating temperature     | 0° C - 85° C            |  |
| Storage temperature       | -40° C - +95° C         |  |
| RoHS compliant            | yes                     |  |
| SKU                       | SP407095                |  |
| EAN                       | 4064578701635           |  |
|                           |                         |  |