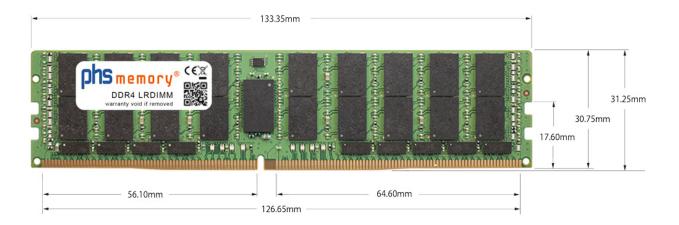

### Memory Specification

| Memory size               | 64GB                    |  |  |
|---------------------------|-------------------------|--|--|
| Memory technology         | DDR4                    |  |  |
| ECC support               | yes                     |  |  |
| JEDEC Norm                | PC4-25600-L             |  |  |
| DRAM Organization         | 4Gx4                    |  |  |
| Rank                      | 2Rx4                    |  |  |
| Туре                      | LRDIMM (ECC LR DIMM)    |  |  |
| Number of pins            | 288 Pin DIMM            |  |  |
| Memory data transfer rate | 3200MHz @ CL22          |  |  |
| Voltage                   | 1,2 Volt                |  |  |
| Speciality                | -, DDP                  |  |  |
| Board dimensions          | 133,35 x 31,25 (LxB mm) |  |  |
| Operating temperature     | 0° C - 85° C            |  |  |
| Storage temperature       | -40° C - +95° C         |  |  |
| RoHS compliant            | yes                     |  |  |
| SKU                       | SP473505                |  |  |
| EAN                       | 4067488370168           |  |  |
|                           |                         |  |  |