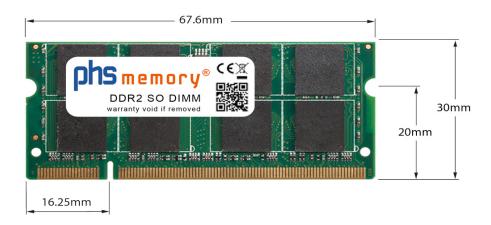

# Memory Specification

| Memory size               | 2GB                |  |  |
|---------------------------|--------------------|--|--|
| Memory technology         | DDR2               |  |  |
| ECC support               | no                 |  |  |
| JEDEC Norm                | PC2-6400S          |  |  |
| DRAM Organization         | 128Mx8             |  |  |
| Rank                      | 2Rx8               |  |  |
| Туре                      | SO DIMM            |  |  |
| Number of pins            | 200 Pin DIMM       |  |  |
| Memory data transfer rate | 800MHz @ CL6       |  |  |
| Voltage                   | 1,8 Volt           |  |  |
| Speciality                | -                  |  |  |
| Board dimensions          | 67,6 x 30 (LxB mm) |  |  |
| Operating temperature     | 0° C - 85° C       |  |  |
| Storage temperature       | -40° C - +95° C    |  |  |
| RoHS compliant            | Yes                |  |  |
| SKU                       | SP128597           |  |  |
| EAN                       | 4055069143164      |  |  |
|                           |                    |  |  |