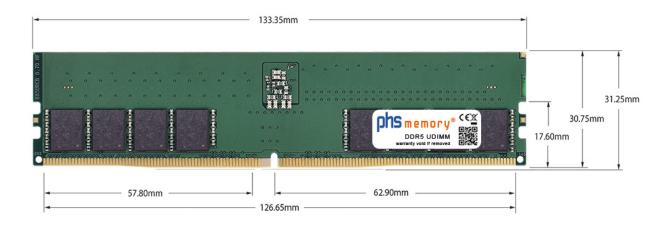

## Memory Specification

| Memory size               | 24GB                       |  |  |
|---------------------------|----------------------------|--|--|
| Memory technology         | DDR5                       |  |  |
| ECC support               | no                         |  |  |
| JEDEC Norm                | PC5-38400-U                |  |  |
| Туре                      | UDIMM (Non-ECC unbuffered) |  |  |
| Number of pins            | 288 Pin DIMM               |  |  |
| Memory data transfer rate | 4800MHz                    |  |  |
| Voltage                   | 1,1 Volt                   |  |  |
| Speciality                | -                          |  |  |
| Operating temperature     | 0° C - 85° C               |  |  |
| Storage temperature       | -40° C - +95° C            |  |  |
| RoHS compliant            | Yes                        |  |  |
| SKU                       | SP531537                   |  |  |
| EAN                       | 4067488957765              |  |  |
|                           |                            |  |  |

Note: The module specified in this datasheet is one of several possible configurations available under this part number.

Some details may differ from the specifications described here and the illustration, but have no negative influence on the functionality.