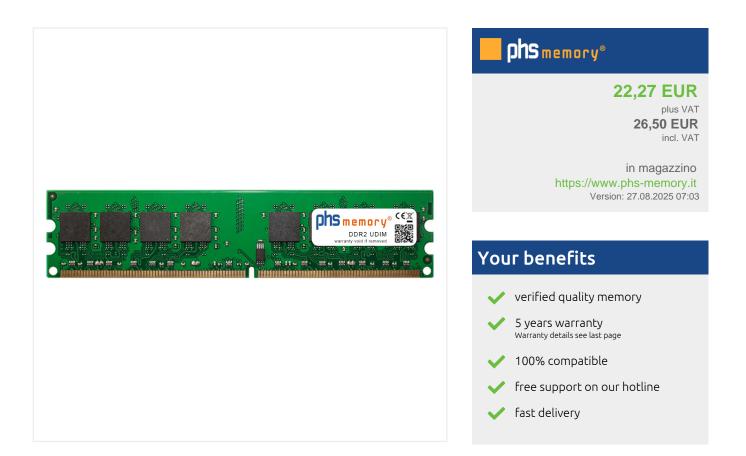

# 2GB Computer memory DDR2 for Dell Dimension 5150 UDIMM

# Memory Specification

| •                                    | 133.35mm -             |   |
|--------------------------------------|------------------------|---|
| DR2 UDIMM<br>waranty void if removed | 30mr<br>17.8mm<br>10mm | m |