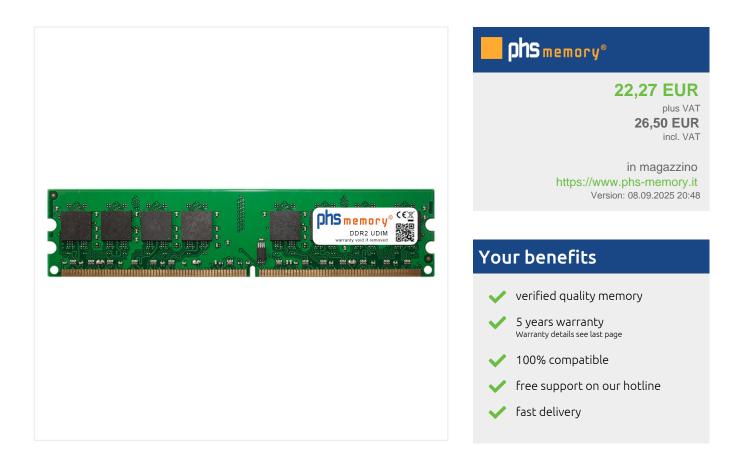

# 2GB Computer memory DDR2 for Fujitsu Esprimo P5611 (D2461) UDIMM

| Memory size               | 2GB                        |
|---------------------------|----------------------------|
| Memory technology         | DDR2                       |
| ECC support               | ΠΟ                         |
| JEDEC Norm                | PC2-6400U                  |
| DRAM Organization         | 128Mx8                     |
| Rank                      | 2Rx8                       |
| Туре                      | UDIMM (Non-ECC unbuffered) |
| Number of pins            | 240 Pin DIMM               |
| Memory data transfer rate | 800MHz @ CL6               |
| Voltage                   | 1,8 Volt                   |
| Speciality                | -                          |
| Board dimensions          | 133,35 x 30 (LxB mm)       |
| Operating temperature     | 0° C - 85° C               |
| Storage temperature       | -40° C - +95° C            |
| RoHS compliant            | Yes                        |
| SKU                       | SP143366                   |
| EAN                       | 4055069196801              |