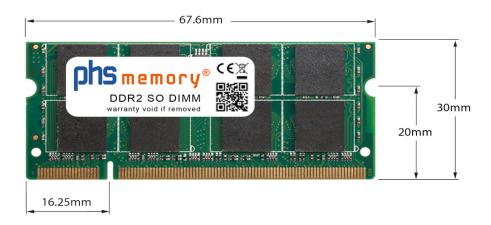

# Memory Specification

| Memory size               | 2GB                |
|---------------------------|--------------------|
| Memory technology         | DDR2               |
| ECC support               | no                 |
| JEDEC Norm                | PC2-5300S          |
| DRAM Organization         | 128Mx8             |
| Rank                      | 2Rx8               |
| Туре                      | SO DIMM            |
| Number of pins            | 200 Pin DIMM       |
| Memory data transfer rate | 667MHz @ CL5       |
| Voltage                   | 1,8 Volt           |
| Speciality                | -                  |
| Board dimensions          | 67,6 x 30 (LxB mm) |
| Operating temperature     | 0° C - 85° C       |
| Storage temperature       | -40° C - +95° C    |
| RoHS compliant            | Yes                |
| SKU                       | SP152569           |
| EAN                       | 4055069258219      |
|                           | 4033007230217      |