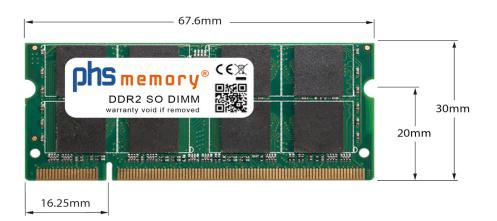

## Memory Specification

| Memory size               | 2GB                |  |  |
|---------------------------|--------------------|--|--|
| Memory technology         | DDR2               |  |  |
| ECC support               | no                 |  |  |
| JEDEC Norm                | PC2-5300S          |  |  |
| DRAM Organization         | 128Mx8             |  |  |
| Rank                      | 2Rx8               |  |  |
| Туре                      | SO DIMM            |  |  |
| Number of pins            | 200 Pin DIMM       |  |  |
| Memory data transfer rate | 667MHz @ CL5       |  |  |
| Voltage                   | 1,8 Volt           |  |  |
| Speciality                | -                  |  |  |
| Board dimensions          | 67,6 x 30 (LxB mm) |  |  |
| Operating temperature     | 0° C - 85° C       |  |  |
| Storage temperature       | -40° C - +95° C    |  |  |
| RoHS compliant            | Yes                |  |  |
| SKU                       | SP105159           |  |  |
| EAN                       | 4055069031195      |  |  |