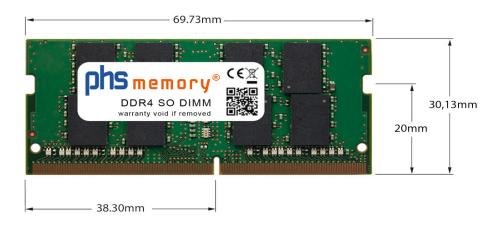

### Memory Specification

| Memory size               | 32GB                   |
|---------------------------|------------------------|
| Memory technology         | DDR4                   |
| ECC support               | no                     |
| JEDEC Norm                | PC4-2666V-S            |
| DRAM Organization         | 2Gx8                   |
| Rank                      | 2Rx8                   |
| Туре                      | SO DIMM                |
| Number of pins            | 260 Pin DIMM           |
| Memory data transfer rate | 2666MHz @ CL19         |
| Voltage                   | 1,2 Volt               |
| Speciality                | -                      |
| Board dimensions          | 69,73 x 30,13 (LxB mm) |
| Operating temperature     | 0° C - 85° C           |
| Storage temperature       | -40° C - +95° C        |
| RoHS compliant            | yes                    |
| SKU                       | SP419721               |
| EAN                       | 4064578827397          |
|                           |                        |

Note: The module specified in this datasheet is one of several possible configurations available under this part number.

Some details may differ from the specifications described here and the illustration, but have no negative influence on the functionality.