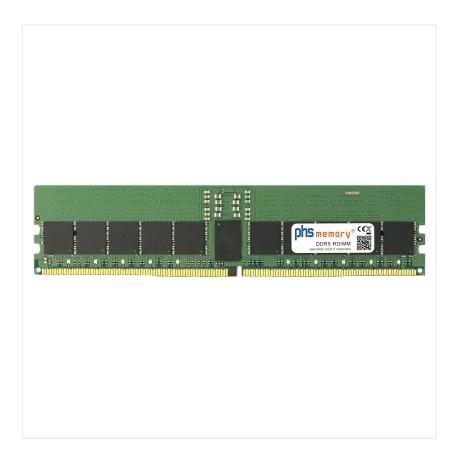

# 24GB Computer memory DDR5 for bluechip SERVERline R51205a RDIMM

## Memory Specification

| Memory size               | 24GB                   |  |  |
|---------------------------|------------------------|--|--|
| Memory technology         | DDR5                   |  |  |
| ECC support               | ja                     |  |  |
| JEDEC Norm                | PC5-38400R             |  |  |
| DRAM Organization         | 3Gx8                   |  |  |
| Rank                      | 1Rx8                   |  |  |
| Туре                      | RDIMM (ECC Registered) |  |  |
| Number of pins            | 288 Pin DIMM           |  |  |
| Memory data transfer rate | 4800MHz                |  |  |
| Voltage                   | 1,1 Volt               |  |  |
| Speciality                | -                      |  |  |
| Operating temperature     | 0° C - 85° C           |  |  |
| Storage temperature       | -40° C - +95° C        |  |  |
| RoHS compliant            | Yes                    |  |  |
| SKU                       | SP538075               |  |  |
| EAN                       | 4069169042036          |  |  |
|                           |                        |  |  |