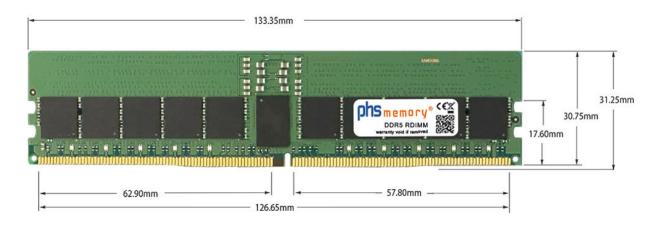

## Memory Specification

| Memory size               | 24GB                   |  |  |
|---------------------------|------------------------|--|--|
| Memory technology         | DDR5                   |  |  |
| ECC support               | ja                     |  |  |
| JEDEC Norm                | PC5-38400R             |  |  |
| DRAM Organization         | 3Gx8                   |  |  |
| Rank                      | 1Rx8                   |  |  |
| Туре                      | RDIMM (ECC Registered) |  |  |
| Number of pins            | 288 Pin DIMM           |  |  |
| Memory data transfer rate | 4800MHz                |  |  |
| Voltage                   | 1,1 Volt               |  |  |
| Speciality                | -                      |  |  |
| Operating temperature     | 0° C - 85° C           |  |  |
| Storage temperature       | -40° C - +95° C        |  |  |
| RoHS compliant            | Yes                    |  |  |
| SKU                       | SP538075               |  |  |
| EAN                       | 4069169042036          |  |  |
|                           |                        |  |  |

Note: The module specified in this datasheet is one of several possible configurations available under this part number.

Some details may differ from the specifications described here and the illustration, but have no negative influence on the functionality.