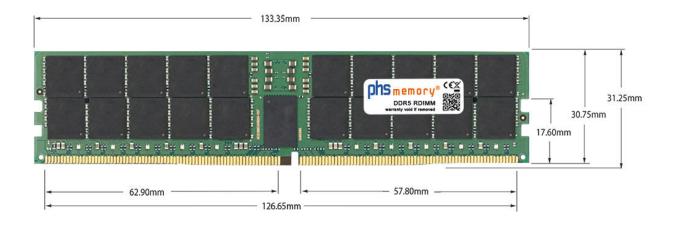

# Memory Specification

| Memory size               | 32GB                   |
|---------------------------|------------------------|
| Memory technology         | DDR5                   |
| ECC support               | yes                    |
| JEDEC Norm                | PC5-38400-R            |
| DRAM Organization         | 4Gx4                   |
| Rank                      | 1Rx4                   |
| Туре                      | RDIMM (ECC Registered) |
| Number of pins            | 288 Pin DIMM           |
| Memory data transfer rate | 4800MHz                |
| Voltage                   | 1,1 Volt               |
| Speciality                | -                      |
| Operating temperature     | 0° C - 85° C           |
| Storage temperature       | -40° C - +95° C        |
| RoHS compliant            | yes                    |
| SKU                       | SP462157               |
| EAN                       | 4067488256653          |

Note: The module specified in this datasheet is one of several possible configurations available under this part number.

Some details may differ from the specifications described here and the illustration, but have no negative influence on the functionality.