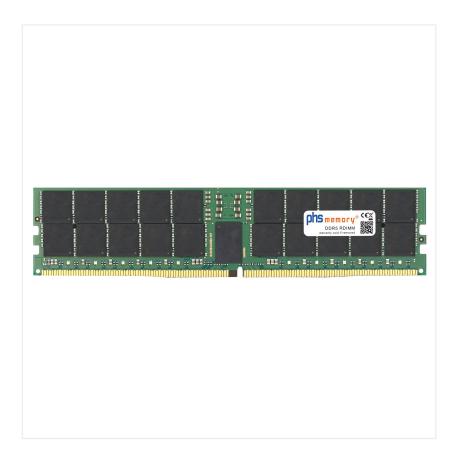

# 32GB Computer memory DDR5 for Supermicro X13DEI-T RDIMM

# Memory Specification

| Memory size               | 32GB                   |
|---------------------------|------------------------|
| Memory technology         | DDR5                   |
| ECC support               | ja                     |
| JEDEC Norm                | PC5-38400R             |
| DRAM Organization         | 4Gx4                   |
| Rank                      | 1Rx4                   |
| Туре                      | RDIMM (ECC Registered) |
| Number of pins            | 288 Pin DIMM           |
| Memory data transfer rate | 4800MHz                |
| Voltage                   | 1,1 Volt               |
| Speciality                | -                      |
| Operating temperature     | 0° C - 85° C           |
| Storage temperature       | -40° C - +95° C        |
| RoHS compliant            | Yes                    |
| SKU                       | SP459686               |
| EAN                       | 4067488232497          |