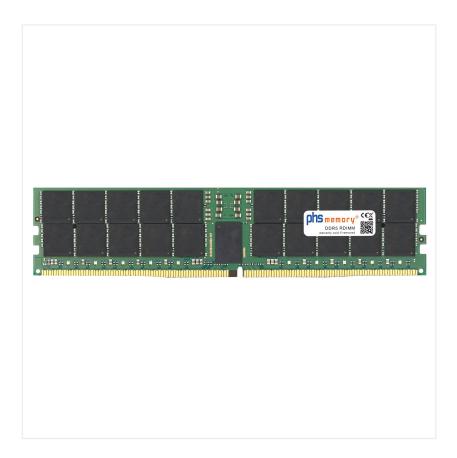

# 48GB Computer memory DDR5 for bluechip SERVERline R42311s RDIMM

## Memory Specification

| 48GB                   |
|------------------------|
| DDR5                   |
| ja                     |
| PC5-38400R             |
| 3Gx8                   |
| 2Rx8                   |
| RDIMM (ECC Registered) |
| 288 Pin DIMM           |
| 4800MHz                |
| 1,1 Volt               |
| -                      |
| 0° C - 85° C           |
| -40° C - +95° C        |
| Yes                    |
| SP500240               |
| 4067488641565          |
|                        |

Note: The module specified in this datasheet is one of several possible configurations available under this part number.

Some details may differ from the specifications described here and the illustration, but have no negative influence on the functionality.