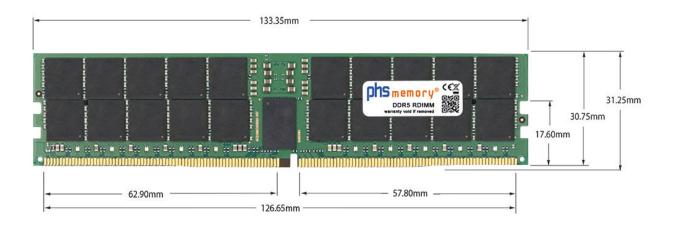

## Memory Specification

| 48GB                   |
|------------------------|
| DDR5                   |
| ja                     |
| PC5-38400R             |
| 3Gx8                   |
| 2Rx8                   |
| RDIMM (ECC Registered) |
| 288 Pin DIMM           |
| 4800MHz                |
| 1,1 Volt               |
| -                      |
| 0° C - 85° C           |
| -40° C - +95° C        |
| Yes                    |
| SP500240               |
| 4067488641565          |
|                        |

Note: The module specified in this datasheet is one of several possible configurations available under this part number.

Some details may differ from the specifications described here and the illustration, but have no negative influence on the functionality.