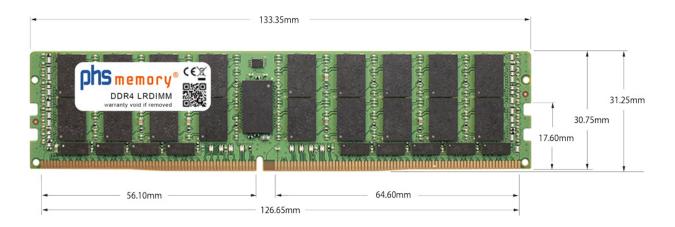

#### Memory Specification

| Memory size               | 256GB                    |  |  |  |
|---------------------------|--------------------------|--|--|--|
| Memory technology         | DDR4                     |  |  |  |
| ECC support               | yes                      |  |  |  |
| JEDEC Norm                | PC4-25600-L              |  |  |  |
| DRAM Organization         | 3DS 4H 16Gx4             |  |  |  |
| Rank                      | 8Rx4 (2S4Rx4)            |  |  |  |
| Туре                      | LRDIMM (ECC LR DIMM) 3DS |  |  |  |
| Number of pins            | 288 Pin DIMM             |  |  |  |
| Memory data transfer rate | 3200MHz @ CL22           |  |  |  |
| Voltage                   | 1,2 Volt                 |  |  |  |
| Speciality                | 3DS                      |  |  |  |
| Board dimensions          | 133,35 x 31,25 (LxB mm)  |  |  |  |
| Operating temperature     | 0° C - 85° C             |  |  |  |
| Storage temperature       | -40° C - +95° C          |  |  |  |
| RoHS compliant            | yes                      |  |  |  |
| SKU                       | SP471274                 |  |  |  |
| EAN                       | 4067488347818            |  |  |  |
|                           |                          |  |  |  |