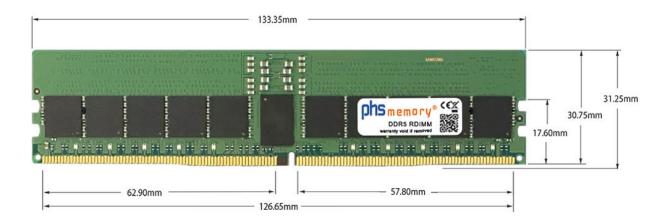

### Memory Specification

| Memory size               | 24GB                   |  |  |
|---------------------------|------------------------|--|--|
| Memory technology         | DDR5                   |  |  |
| ECC support               | yes                    |  |  |
| JEDEC Norm                | PC5-38400-R            |  |  |
| DRAM Organization         | 3Gx8                   |  |  |
| Rank                      | 1Rx8                   |  |  |
| Туре                      | RDIMM (ECC Registered) |  |  |
| Number of pins            | 288 Pin DIMM           |  |  |
| Memory data transfer rate | 4800MHz                |  |  |
| Voltage                   | 1,1 Volt               |  |  |
| Speciality                | -                      |  |  |
| Operating temperature     | 0° C - 85° C           |  |  |
| Storage temperature       | -40° C - +95° C        |  |  |
| RoHS compliant            | yes                    |  |  |
| SKU                       | SP530523               |  |  |
| EAN                       | 4067488947377          |  |  |

Note: The module specified in this datasheet is one of several possible configurations available under this part number.

Some details may differ from the specifications described here and the illustration, but have no negative influence on the functionality.