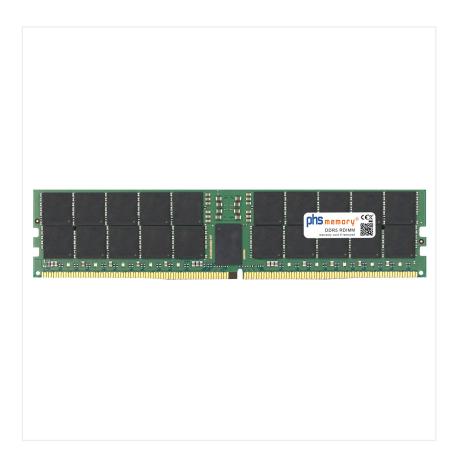

# 32GB Computer memory DDR5 for HP ProLiant DL325 Gen11 (G11) RDIMM

# Memory Specification

| 32GB                   |
|------------------------|
| DDR5                   |
| ja                     |
| PC5-38400R             |
| 4Gx4                   |
| 1Rx4                   |
| RDIMM (ECC Registered) |
| 288 Pin DIMM           |
| 4800MHz                |
| 1,1 Volt               |
| -                      |
| 0° C - 85° C           |
| -40° C - +95° C        |
| Yes                    |
| SP460570               |
| 4067488241000          |
|                        |