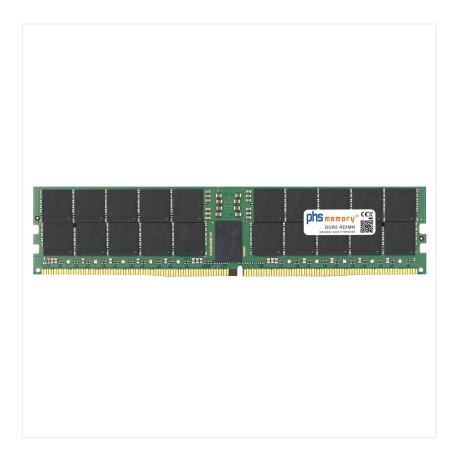

# 96GB Computer memory DDR5 for Dell PowerEdge XE8640 RDIMM

## Memory Specification

| Memory size               | 96GB                   |  |  |  |
|---------------------------|------------------------|--|--|--|
| Memory technology         | DDR5                   |  |  |  |
| ECC support               | ja                     |  |  |  |
| JEDEC Norm                | PC5-38400R             |  |  |  |
| DRAM Organization         | 6Gx4                   |  |  |  |
| Rank                      | 2Rx4                   |  |  |  |
| Туре                      | RDIMM (ECC Registered) |  |  |  |
| Number of pins            | 288 Pin DIMM           |  |  |  |
| Memory data transfer rate | 4800MHz                |  |  |  |
| Voltage                   | 1,1 Volt               |  |  |  |
| Speciality                | -                      |  |  |  |
| Operating temperature     | 0° C - 85° C           |  |  |  |
| Storage temperature       | -40° C - +95° C        |  |  |  |
| RoHS compliant            | Yes                    |  |  |  |
| SKU                       | SP553561               |  |  |  |
| EAN                       | 4069169224234          |  |  |  |
|                           |                        |  |  |  |