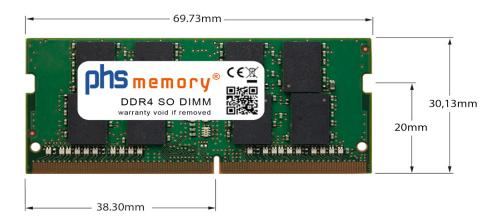

# Memory Specification

| Memory size               | 16GB                   |
|---------------------------|------------------------|
| Memory technology         | DDR4                   |
| ECC support               | no                     |
| JEDEC Norm                | PC4-23400-S            |
| Туре                      | SO DIMM                |
| Number of pins            | 260 Pin DIMM           |
| Memory data transfer rate | 2933MHz @ CL21         |
| Voltage                   | 1,2 Volt               |
| Speciality                | -                      |
| Board dimensions          | 69,73 x 30,13 (LxB mm) |
| Operating temperature     | 0° C - 85° C           |
| Storage temperature       | -40° C - +95° C        |
| RoHS compliant            | yes                    |
| SKU                       | SP420345               |
| EAN                       | 4064578833480          |
|                           |                        |