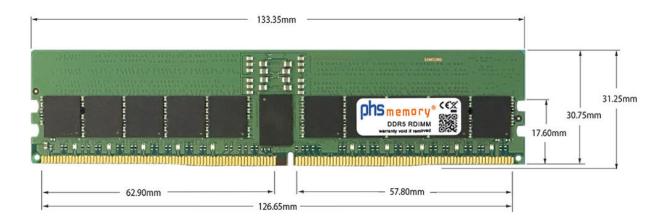

# Memory Specification

| Memory size               | 24GB                   |  |  |
|---------------------------|------------------------|--|--|
| Memory technology         | DDR5                   |  |  |
| ECC support               | yes                    |  |  |
| JEDEC Norm                | PC5-38400-R            |  |  |
| DRAM Organization         | 3Gx8                   |  |  |
| Rank                      | 1Rx8                   |  |  |
| Туре                      | RDIMM (ECC Registered) |  |  |
| Number of pins            | 288 Pin DIMM           |  |  |
| Memory data transfer rate | 4800MHz                |  |  |
| Voltage                   | 1,1 Volt               |  |  |
| Speciality                | -                      |  |  |
| Operating temperature     | 0° C - 85° C           |  |  |
| Storage temperature       | -40° C - +95° C        |  |  |
| RoHS compliant            | yes                    |  |  |
| SKU                       | SP518608               |  |  |
| EAN                       | 4067488827402          |  |  |
|                           |                        |  |  |

Note: The module specified in this datasheet is one of several possible configurations available under this part number.

Some details may differ from the specifications described here and the illustration, but have no negative influence on the functionality.