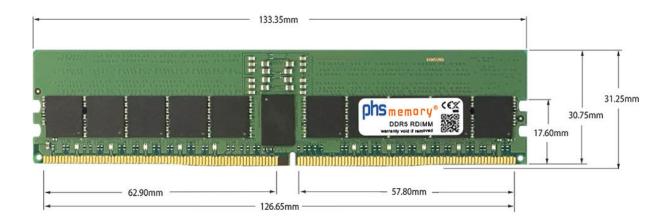

# Memory Specification

| Memory size               | 24GB                   |  |  |
|---------------------------|------------------------|--|--|
| Memory technology         | DDR5                   |  |  |
| ECC support               | ja                     |  |  |
| JEDEC Norm                | PC5-38400R             |  |  |
| DRAM Organization         | 3Gx8                   |  |  |
| Rank                      | 1Rx8                   |  |  |
| Туре                      | RDIMM (ECC Registered) |  |  |
| Number of pins            | 288 Pin DIMM           |  |  |
| Memory data transfer rate | 4800MHz                |  |  |
| Voltage                   | 1,1 Volt               |  |  |
| Speciality                | -                      |  |  |
| Operating temperature     | 0° C - 85° C           |  |  |
| Storage temperature       | -40° C - +95° C        |  |  |
| RoHS compliant            | Yes                    |  |  |
| SKU                       | SP554339               |  |  |
| EAN                       | 4069169233786          |  |  |