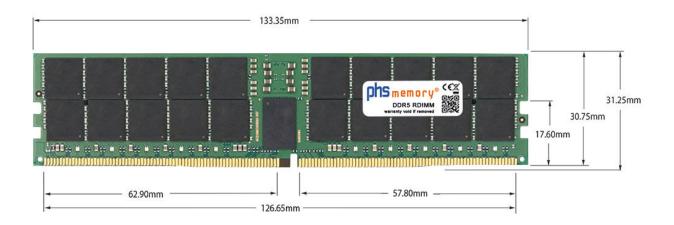

## Memory Specification

| Memory size               | 32GB                   |  |  |
|---------------------------|------------------------|--|--|
| Memory technology         | DDR5                   |  |  |
| ECC support               | yes                    |  |  |
| JEDEC Norm                | PC5-38400-R            |  |  |
| DRAM Organization         | 2Gx8                   |  |  |
| Rank                      | 2Rx8                   |  |  |
| Туре                      | RDIMM (ECC Registered) |  |  |
| Number of pins            | 288 Pin DIMM           |  |  |
| Memory data transfer rate | 4800MHz                |  |  |
| Voltage                   | 1,1 Volt               |  |  |
| Speciality                | -                      |  |  |
| Operating temperature     | 0° C - 85° C           |  |  |
| Storage temperature       | -40° C - +95° C        |  |  |
| RoHS compliant            | yes                    |  |  |
| SKU                       | SP507705               |  |  |
| EAN                       | 4067488717604          |  |  |

Note: The module specified in this datasheet is one of several possible configurations available under this part number.

Some details may differ from the specifications described here and the illustration, but have no negative influence on the functionality.