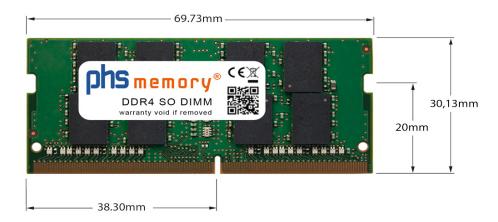

# Memory Specification

| Memory size               | 16GB                   |
|---------------------------|------------------------|
| Memory technology         | DDR4                   |
| ECC support               | no                     |
| JEDEC Norm                | PC4-2400T-S            |
| Туре                      | SO DIMM                |
| Number of pins            | 260 Pin DIMM           |
| Memory data transfer rate | 2400MHz @ CL17         |
| Voltage                   | 1,2 Volt               |
| Speciality                | -                      |
| Board dimensions          | 69,73 x 30,13 (LxB mm) |
| Operating temperature     | 0° C - 85° C           |
| Storage temperature       | -40° C - +95° C        |
| RoHS compliant            | yes                    |
| SKU                       | SP387385               |
| EAN                       | 4064578504762          |
|                           |                        |