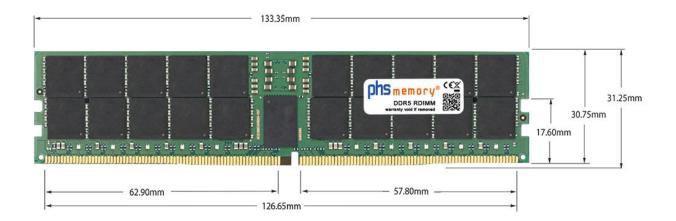

# Memory Specification

| Memory size               | 48GB                   |  |  |
|---------------------------|------------------------|--|--|
| Memory technology         | DDR5                   |  |  |
| ECC support               | yes                    |  |  |
| JEDEC Norm                | PC5-38400-R            |  |  |
| DRAM Organization         | 3Gx8                   |  |  |
| Rank                      | 2Rx8                   |  |  |
| Туре                      | RDIMM (ECC Registered) |  |  |
| Number of pins            | 288 Pin DIMM           |  |  |
| Memory data transfer rate | 4800MHz                |  |  |
| Voltage                   | 1,1 Volt               |  |  |
| Speciality                | -                      |  |  |
| Operating temperature     | 0° C - 85° C           |  |  |
| Storage temperature       | -40° C - +95° C        |  |  |
| RoHS compliant            | yes                    |  |  |
| SKU                       | SP488712               |  |  |
| EAN                       | 4067488525551          |  |  |