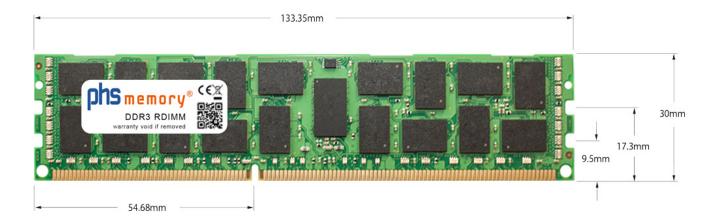

# Memory Specification

| Memory size               | 16GB                   |  |  |
|---------------------------|------------------------|--|--|
| Memory technology         | DDR3                   |  |  |
| ECC support               | yes                    |  |  |
| JEDEC Norm                | PC3-10600R             |  |  |
| DRAM Organization         | 1Gx4                   |  |  |
| Rank                      | 2Rx4                   |  |  |
| Туре                      | RDIMM (ECC Registered) |  |  |
| Number of pins            | 240 Pin DIMM           |  |  |
| Memory data transfer rate | 1333MHz @ CL9          |  |  |
| Speciality                | -, DDP                 |  |  |
| Board dimensions          | 133,35 x 30 (LxB mm)   |  |  |
| Operating temperature     | 0° C - 85° C           |  |  |
| Storage temperature       | -40° C - +95° C        |  |  |
| RoHS compliant            | yes                    |  |  |
| SKU                       | SP148312               |  |  |
| EAN                       | 4055069013078          |  |  |