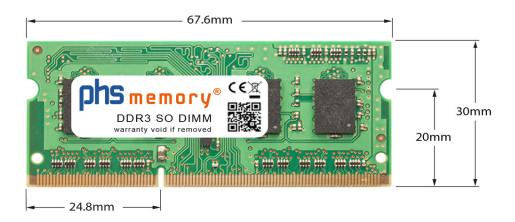

# Memory Specification

| Memory size               | 2GB                |
|---------------------------|--------------------|
| Memory technology         | DDR3               |
| ECC support               | no                 |
| JEDEC Norm                | PC3-8500S          |
| DRAM Organization         | 256Mx8             |
| Rank                      | 1Rx8               |
| Туре                      | SO DIMM            |
| Number of pins            | 204 Pin DIMM       |
| Memory data transfer rate | 1066MHz @ CL7      |
| Voltage                   | 1,5 Volt           |
| Speciality                | -                  |
| Board dimensions          | 67,6 x 30 (LxB mm) |
| Operating temperature     | 0° C - 85° C       |
| Storage temperature       | -40° C - +95° C    |
| RoHS compliant            | Yes                |
| SKU                       | SP185271           |
| EAN                       | 4055069540147      |
|                           |                    |