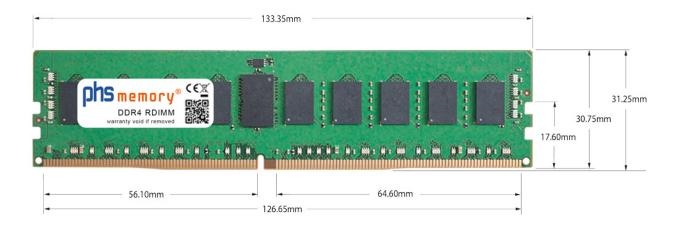

# Memory Specification

| Memory size               | 8GB                     |
|---------------------------|-------------------------|
| Memory technology         | DDR4                    |
| ECC support               | ja                      |
| JEDEC Norm                | PC4-2133P-R             |
| Туре                      | RDIMM (ECC Registered)  |
| Number of pins            | 288 Pin DIMM            |
| Memory data transfer rate | 2133MHz @ CL15          |
| Voltage                   | 1,2 Volt                |
| Speciality                | -                       |
| Board dimensions          | 133,35 x 31,25 (LxB mm) |
| Operating temperature     | 0° C - 85° C            |
| Storage temperature       | -40° C - +95° C         |
| RoHS compliant            | Yes                     |
| SKU                       | SP159198                |
| EAN                       | 4055069308679           |
|                           |                         |