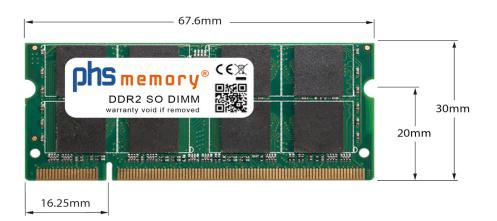

# Memory Specification

| Memory size               | 4GB                |  |  |
|---------------------------|--------------------|--|--|
| Memory technology         | DDR2               |  |  |
| ECC support               | NO                 |  |  |
| JEDEC Norm                | PC2-6400S          |  |  |
| Туре                      | SO DIMM            |  |  |
| Number of pins            | 200 Pin DIMM       |  |  |
| Memory data transfer rate | 800MHz @ CL6       |  |  |
| Voltage                   | 1,8 Volt           |  |  |
| Speciality                | -                  |  |  |
| Board dimensions          | 67,6 x 30 (LxB mm) |  |  |
| Operating temperature     | 0° C - 85° C       |  |  |
| Storage temperature       | -40° C - +95° C    |  |  |
| RoHS compliant            | Yes                |  |  |
| SKU                       | SP104650           |  |  |
| EAN                       | 4055069027167      |  |  |