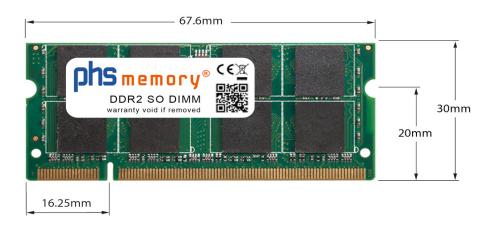

### Memory Specification

| Memory size               | 4GB                |
|---------------------------|--------------------|
| Memory technology         | DDR2               |
| ECC support               | no                 |
| JEDEC Norm                | PC2-6400S          |
| DRAM Organization         | 256Mx8             |
| Rank                      | 2Rx8               |
| Туре                      | SO DIMM            |
| Number of pins            | 200 Pin DIMM       |
| Memory data transfer rate | 800MHz @ CL6       |
| Voltage                   | 1,8 Volt           |
| Speciality                | -                  |
| Board dimensions          | 67,6 x 30 (LxB mm) |
| Operating temperature     | 0° C - 85° C       |
| Storage temperature       | -40° C - +95° C    |
| RoHS compliant            | yes                |
| SKU                       | SP198417           |
| EAN                       | 4055069667882      |
|                           |                    |