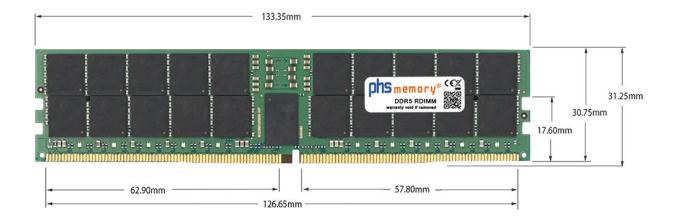

# Memory Specification

| Memory size               | 32GB                   |  |  |
|---------------------------|------------------------|--|--|
| Memory technology         | DDR5                   |  |  |
| ECC support               | yes                    |  |  |
| JEDEC Norm                | PC5-38400-R            |  |  |
| DRAM Organization         | 4Gx4                   |  |  |
| Rank                      | 1Rx4                   |  |  |
| Туре                      | RDIMM (ECC Registered) |  |  |
| Number of pins            | 288 Pin DIMM           |  |  |
| Memory data transfer rate | 4800MHz                |  |  |
| Voltage                   | 1,1 Volt               |  |  |
| Speciality                | -                      |  |  |
| Operating temperature     | 0° C - 85° C           |  |  |
| Storage temperature       | -40° C - +95° C        |  |  |
| RoHS compliant            | yes                    |  |  |
| SKU                       | SP537999               |  |  |
| EAN                       | 4069169039678          |  |  |

Note: The module specified in this datasheet is one of several possible configurations available under this part number.

Some details may differ from the specifications described here and the illustration, but have no negative influence on the functionality.