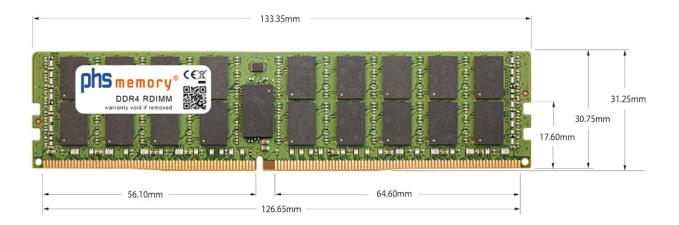

# Memory Specification

| Memory size               | 256GB                      |
|---------------------------|----------------------------|
| Memory technology         | DDR4                       |
| ECC support               | yes                        |
| JEDEC Norm                | PC4-25600-R                |
| DRAM Organization         | 3DS 4H 16Gx4               |
| Rank                      | 8Rx4 (2S4Rx4)              |
| Туре                      | RDIMM (ECC Registered) 3DS |
| Number of pins            | 288 Pin DIMM               |
| Memory data transfer rate | 3200MHz @ CL22             |
| Voltage                   | 1,2 Volt                   |
| Speciality                | 3DS                        |
| Board dimensions          | 133,35 x 31,25 (LxB mm)    |
| Operating temperature     | 0° C - 85° C               |
| Storage temperature       | -40° C - +95° C            |
| RoHS compliant            | yes                        |
| SKU                       | SP540064                   |
|                           |                            |
| EAN                       | 4069169073269              |