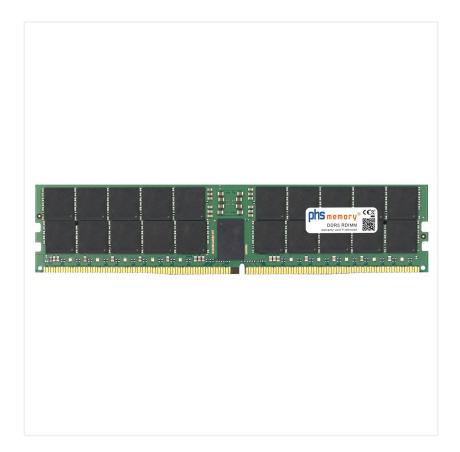

# Memory Specification

| Memory size               | 64GB                   |  |  |  |
|---------------------------|------------------------|--|--|--|
| Memory technology         | DDR5                   |  |  |  |
| ECC support               | yes                    |  |  |  |
| JEDEC Norm                | PC5-38400-R            |  |  |  |
| DRAM Organization         | 4Gx4                   |  |  |  |
| Rank                      | 2Rx4                   |  |  |  |
| Туре                      | RDIMM (ECC Registered) |  |  |  |
| Number of pins            | 288 Pin DIMM           |  |  |  |
| Memory data transfer rate | 4800MHz                |  |  |  |
| Voltage                   | 1,1 Volt               |  |  |  |
| Speciality                | -                      |  |  |  |
| Operating temperature     | 0° C - 85° C           |  |  |  |
| Storage temperature       | -40° C - +95° C        |  |  |  |
| RoHS compliant            | yes                    |  |  |  |
| SKU                       | SP518605               |  |  |  |
| EAN                       | 4067488827372          |  |  |  |

Note: The module specified in this datasheet is one of several possible configurations available under this part number.

Some details may differ from the specifications described here and the illustration, but have no negative influence on the functionality.