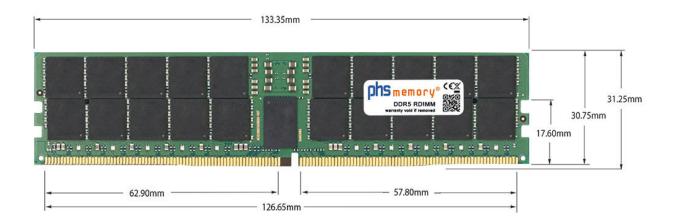

# Memory Specification

| Memory size               | 64GB                   |  |  |  |
|---------------------------|------------------------|--|--|--|
| Memory technology         | DDR5                   |  |  |  |
| ECC support               | yes                    |  |  |  |
| JEDEC Norm                | PC5-38400-R            |  |  |  |
| DRAM Organization         | 4Gx4                   |  |  |  |
| Rank                      | 2Rx4                   |  |  |  |
| Туре                      | RDIMM (ECC Registered) |  |  |  |
| Number of pins            | 288 Pin DIMM           |  |  |  |
| Memory data transfer rate | 4800MHz                |  |  |  |
| Voltage                   | 1,1 Volt               |  |  |  |
| Speciality                | -                      |  |  |  |
| Operating temperature     | 0° C - 85° C           |  |  |  |
| Storage temperature       | -40° C - +95° C        |  |  |  |
| RoHS compliant            | yes                    |  |  |  |
| SKU                       | SP518605               |  |  |  |
| EAN                       | 4067488827372          |  |  |  |

Note: The module specified in this datasheet is one of several possible configurations available under this part number.

Some details may differ from the specifications described here and the illustration, but have no negative influence on the functionality.