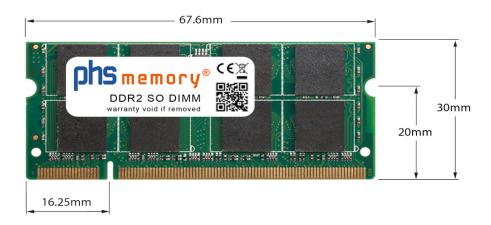

# Memory Specification

| Memory size               | 4GB                |
|---------------------------|--------------------|
| Memory technology         | DDR2               |
| ECC support               | no                 |
| JEDEC Norm                | PC2-6400S          |
| DRAM Organization         | 256Mx8             |
| Rank                      | 2Rx8               |
| Туре                      | SO DIMM            |
| Number of pins            | 200 Pin DIMM       |
| Memory data transfer rate | 800MHz @ CL6       |
| Voltage                   | 1,8 Volt           |
| Speciality                | -                  |
| Board dimensions          | 67,6 x 30 (LxB mm) |
| Operating temperature     | 0° C - 85° C       |
| Storage temperature       | -40° C - +95° C    |
| RoHS compliant            | yes                |
| SKU                       | SP360797           |
| EAN                       | 4064578237929      |
|                           |                    |