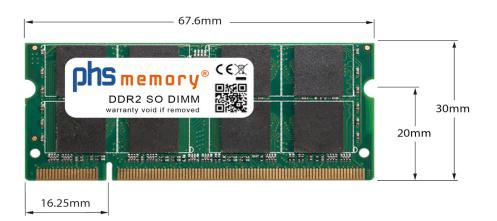

### Memory Specification

| Memory size               | 2GB                |
|---------------------------|--------------------|
| Memory technology         | DDR2               |
| ECC support               | no                 |
| JEDEC Norm                | PC2-5300S          |
| DRAM Organization         | 128Mx8             |
| Rank                      | 2Rx8               |
| Туре                      | SO DIMM            |
| Number of pins            | 200 Pin DIMM       |
| Memory data transfer rate | 667MHz @ CL5       |
| Voltage                   | 1,8 Volt           |
| Speciality                | -                  |
| Board dimensions          | 67,6 x 30 (LxB mm) |
| Operating temperature     | 0° C - 85° C       |
| Storage temperature       | -40° C - +95° C    |
| RoHS compliant            | Yes                |
| SKU                       | SP113380           |
| EAN                       | 4055069055108      |