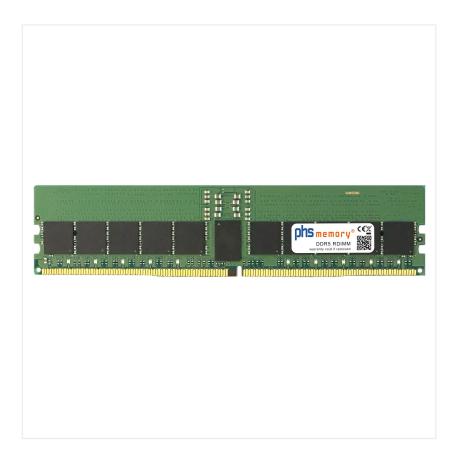

# 24GB Computer memory DDR5 for bluechip SERVERline R42311s RDIMM

## Memory Specification

| Memory size               | 24GB                   |  |  |
|---------------------------|------------------------|--|--|
| Memory technology         | DDR5                   |  |  |
| ECC support               | ja                     |  |  |
| JEDEC Norm                | PC5-38400R             |  |  |
| DRAM Organization         | 3Gx8                   |  |  |
| Rank                      | 1Rx8                   |  |  |
| Туре                      | RDIMM (ECC Registered) |  |  |
| Number of pins            | 288 Pin DIMM           |  |  |
| Memory data transfer rate | 4800MHz                |  |  |
| Voltage                   | 1,1 Volt               |  |  |
| Speciality                | -                      |  |  |
| Operating temperature     | 0° C - 85° C           |  |  |
| Storage temperature       | -40° C - +95° C        |  |  |
| RoHS compliant            | Yes                    |  |  |
| SKU                       | SP500239               |  |  |
| EAN                       | 4067488641558          |  |  |
|                           |                        |  |  |