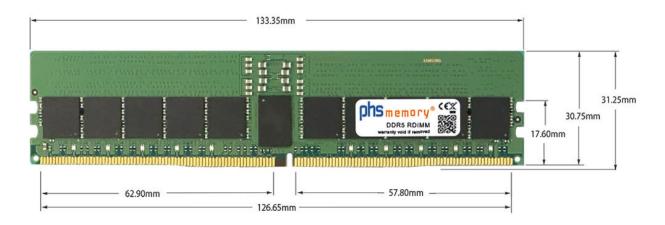

## Memory Specification

| Memory size               | 24GB                   |  |  |
|---------------------------|------------------------|--|--|
| Memory technology         | DDR5                   |  |  |
| ECC support               | ja                     |  |  |
| JEDEC Norm                | PC5-38400R             |  |  |
| DRAM Organization         | 3Gx8                   |  |  |
| Rank                      | 1Rx8                   |  |  |
| Туре                      | RDIMM (ECC Registered) |  |  |
| Number of pins            | 288 Pin DIMM           |  |  |
| Memory data transfer rate | 4800MHz                |  |  |
| Voltage                   | 1,1 Volt               |  |  |
| Speciality                | -                      |  |  |
| Operating temperature     | 0° C - 85° C           |  |  |
| Storage temperature       | -40° C - +95° C        |  |  |
| RoHS compliant            | Yes                    |  |  |
| SKU                       | SP500239               |  |  |
| EAN                       | 4067488641558          |  |  |
|                           |                        |  |  |

Note: The module specified in this datasheet is one of several possible configurations available under this part number.

Some details may differ from the specifications described here and the illustration, but have no negative influence on the functionality.