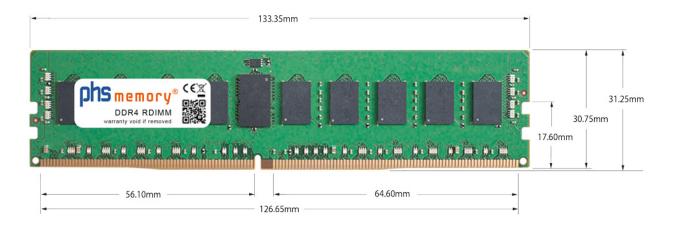

## Memory Specification

| Memory size               | 8GB                     |  |
|---------------------------|-------------------------|--|
| Memory technology         | DDR4                    |  |
| ECC support               | ja                      |  |
| JEDEC Norm                | PC4-25600-R             |  |
| Туре                      | RDIMM (ECC Registered)  |  |
| Number of pins            | 288 Pin DIMM            |  |
| Memory data transfer rate | 3200MHz @ CL22          |  |
| Voltage                   | 1,2 Volt                |  |
| Speciality                | -                       |  |
| Board dimensions          | 133,35 x 31,25 (LxB mm) |  |
| Operating temperature     | 0° C - 85° C            |  |
| Storage temperature       | -40° C - +95° C         |  |
| RoHS compliant            | Yes                     |  |
| SKU                       | SP392428                |  |
| EAN                       | 4064578555214           |  |
|                           |                         |  |