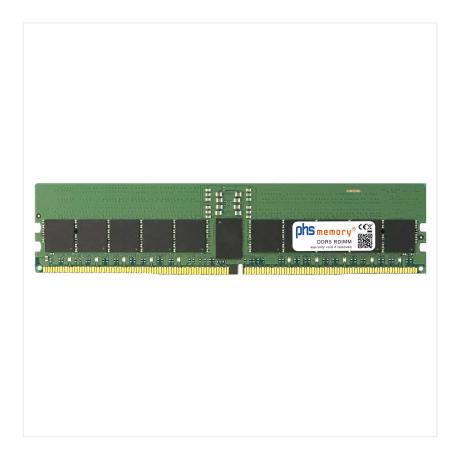

# 16GB Computer memory DDR5 for Supermicro X13SET-PT RDIMM

# Memory Specification

| Memory size               | 16GB                   |  |  |
|---------------------------|------------------------|--|--|
| Memory technology         | DDR5                   |  |  |
| ECC support               | ja                     |  |  |
| JEDEC Norm                | PC5-38400R             |  |  |
| DRAM Organization         | 2Gx8                   |  |  |
| Rank                      | 1Rx8                   |  |  |
| Туре                      | RDIMM (ECC Registered) |  |  |
| Number of pins            | 288 Pin DIMM           |  |  |
| Memory data transfer rate | 4800MHz                |  |  |
| Voltage                   | 1,1 Volt               |  |  |
| Speciality                | -                      |  |  |
| Operating temperature     | 0° C - 85° C           |  |  |
| Storage temperature       | -40° C - +95° C        |  |  |
| RoHS compliant            | Yes                    |  |  |
| SKU                       | SP530532               |  |  |
| EAN                       | 4067488947438          |  |  |
|                           |                        |  |  |