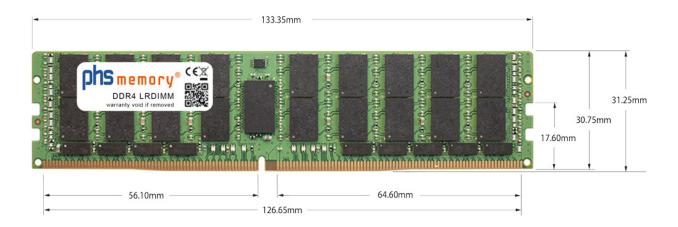

# Memory Specification

| Memory size               | 128GB                   |
|---------------------------|-------------------------|
| Memory technology         | DDR4                    |
| ECC support               | yes                     |
| JEDEC Norm                | PC4-25600-L             |
| DRAM Organization         | 8Gx4                    |
| Rank                      | 4Rx4 (4DRx4 DDP)        |
| Туре                      | LRDIMM (ECC LR DIMM)    |
| Number of pins            | 288 Pin DIMM            |
| Memory data transfer rate | 3200MHz @ CL22          |
| Voltage                   | 1,2 Volt                |
| Speciality                | DDP                     |
| Board dimensions          | 133,35 x 31,25 (LxB mm) |
| Operating temperature     | 0° C - 85° C            |
| Storage temperature       | -40° C - +95° C         |
| RoHS compliant            | yes                     |
| SKU                       | SP570217                |
| EAN                       | 4069169408580           |
|                           |                         |