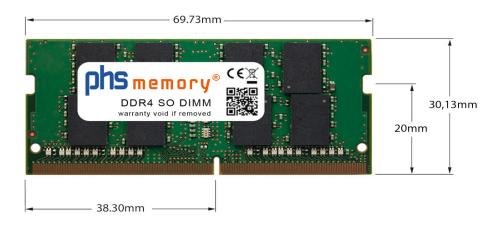

## Memory Specification

| Memory size               | 16GB                   |
|---------------------------|------------------------|
| Memory technology         | DDR4                   |
| ECC support               | no                     |
| JEDEC Norm                | PC4-2400T-S            |
| Туре                      | SO DIMM                |
| Number of pins            | 260 Pin DIMM           |
| Memory data transfer rate | 2400MHz @ CL17         |
| Voltage                   | 1,2 Volt               |
| Speciality                | -                      |
| Board dimensions          | 69,73 x 30,13 (LxB mm) |
| Operating temperature     | 0° C - 85° C           |
| Storage temperature       | -40° C - +95° C        |
| RoHS compliant            | yes                    |
| SKU                       | SP421541               |
| EAN                       | 4064578845933          |
|                           |                        |