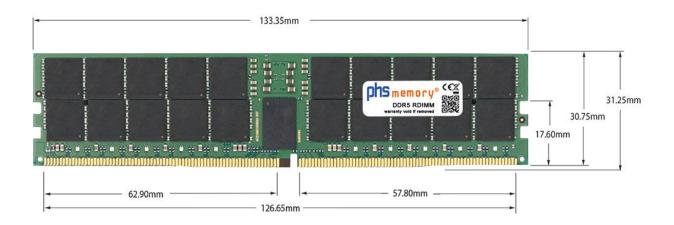

# Memory Specification

| 32GB                   |
|------------------------|
| DDR5                   |
| ja                     |
| PC5-38400R             |
| 4Gx4                   |
| 1Rx4                   |
| RDIMM (ECC Registered) |
| 288 Pin DIMM           |
| 4800MHz                |
| 1,1 Volt               |
| -                      |
| 0° C - 85° C           |
| -40° C - +95° C        |
| Yes                    |
| SP571736               |
| 4069169424450          |
|                        |

Note: The module specified in this datasheet is one of several possible configurations available under this part number.

Some details may differ from the specifications described here and the illustration, but have no negative influence on the functionality.