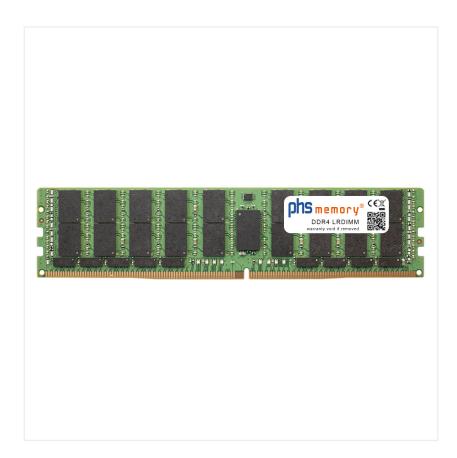

# 256GB Computer memory DDR4 for ASRock ALTRAD8UD-1L2T LRDIMM 3DS

# Memory Specification

| Memory size                               | 256GB                           |
|-------------------------------------------|---------------------------------|
| Memory technology                         | DDR4                            |
| ECC support                               | yes                             |
| JEDEC Norm                                | PC4-25600-L                     |
| DRAM Organization                         | 3DS 4H 16Gx4                    |
| Rank                                      | 8Rx4 (2S4Rx4)                   |
| Туре                                      | LRDIMM (ECC LR DIMM) 3DS        |
| Number of pins                            | 288 Pin DIMM                    |
| Memory data transfer rate                 | 3200MHz @ CL22                  |
| Voltage                                   | 1,2 Volt                        |
| Speciality                                | 3DS                             |
| Board dimensions                          | 133,35 x 31,25 (LxB mm)         |
|                                           |                                 |
| Operating temperature                     | 0° C - 85° C                    |
| Operating temperature Storage temperature | 0° C - 85° C<br>-40° C - +95° C |
|                                           |                                 |
| Storage temperature                       | -40° C - +95° C                 |
| Storage temperature RoHS compliant        | -40° C - +95° C<br>yes          |