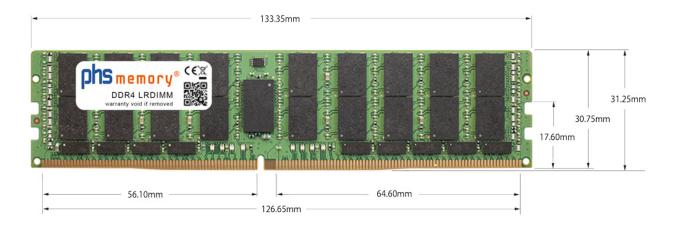

# Memory Specification

| Memory size                               | 256GB                           |
|-------------------------------------------|---------------------------------|
| Memory technology                         | DDR4                            |
| ECC support                               | yes                             |
| JEDEC Norm                                | PC4-25600-L                     |
| DRAM Organization                         | 3DS 4H 16Gx4                    |
| Rank                                      | 8Rx4 (2S4Rx4)                   |
| Туре                                      | LRDIMM (ECC LR DIMM) 3DS        |
| Number of pins                            | 288 Pin DIMM                    |
| Memory data transfer rate                 | 3200MHz @ CL22                  |
| Voltage                                   | 1,2 Volt                        |
| Speciality                                | 3DS                             |
| Board dimensions                          | 133,35 x 31,25 (LxB mm)         |
|                                           |                                 |
| Operating temperature                     | 0° C - 85° C                    |
| Operating temperature Storage temperature | 0° C - 85° C<br>-40° C - +95° C |
|                                           |                                 |
| Storage temperature                       | -40° C - +95° C                 |
| Storage temperature RoHS compliant        | -40° C - +95° C<br>yes          |