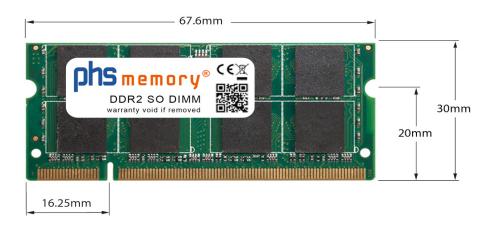

# Memory Specification

| Memory size               | 4GB                |
|---------------------------|--------------------|
| Memory technology         | DDR2               |
| ECC support               | no                 |
| JEDEC Norm                | PC2-6400S          |
| DRAM Organization         | 256Mx8             |
| Rank                      | 2Rx8               |
| Туре                      | SO DIMM            |
| Number of pins            | 200 Pin DIMM       |
| Memory data transfer rate | 800MHz @ CL6       |
| Voltage                   | 1,8 Volt           |
| Speciality                | -                  |
| Board dimensions          | 67,6 x 30 (LxB mm) |
| Operating temperature     | 0° C - 85° C       |
| Storage temperature       | -40° C - +95° C    |
| RoHS compliant            | yes                |
| SKU                       | SP343393           |
| EAN                       | 4064578064969      |
|                           |                    |