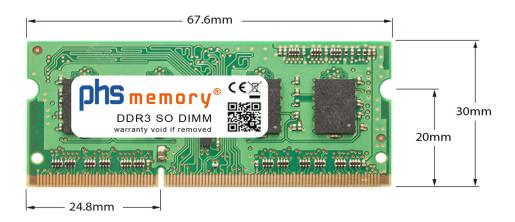

# Memory Specification

| Memory size               | 2GB                |
|---------------------------|--------------------|
| Memory technology         | DDR3               |
| ECC support               | no                 |
| JEDEC Norm                | PC3L-12800S        |
| Туре                      | SO DIMM            |
| Number of pins            | 204 Pin DIMM       |
| Memory data transfer rate | 1600MHz @ CL11     |
| Voltage                   | 1,35 Volt          |
| Speciality                | -                  |
| Board dimensions          | 67,6 x 30 (LxB mm) |
| Operating temperature     | 0° C - 85° C       |
| Storage temperature       | -40° C - +95° C    |
| RoHS compliant            | Yes                |
| SKU                       | SP162101           |
| EAN                       | 4055069331851      |
|                           |                    |