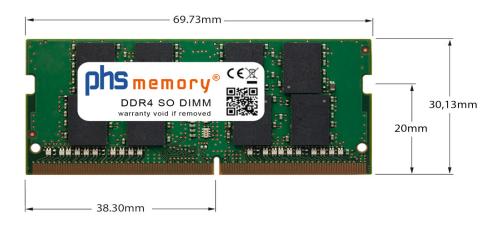

### Memory Specification

| Memory size               | 16GB                   |
|---------------------------|------------------------|
| Memory technology         | DDR4                   |
| ECC support               | no                     |
| JEDEC Norm                | PC4-23400-S            |
| Туре                      | SO DIMM                |
| Number of pins            | 260 Pin DIMM           |
| Memory data transfer rate | 2933MHz @ CL21         |
| Voltage                   | 1,2 Volt               |
| Speciality                | -                      |
| Board dimensions          | 69,73 x 30,13 (LxB mm) |
| Operating temperature     | 0° C - 85° C           |
| Storage temperature       | -40° C - +95° C        |
| RoHS compliant            | yes                    |
| SKU                       | SP515827               |
| EAN                       | 4067488799396          |
|                           |                        |

Note: The module specified in this datasheet is one of several possible configurations available under this part number.

Some details may differ from the specifications described here and the illustration, but have no negative influence on the functionality.