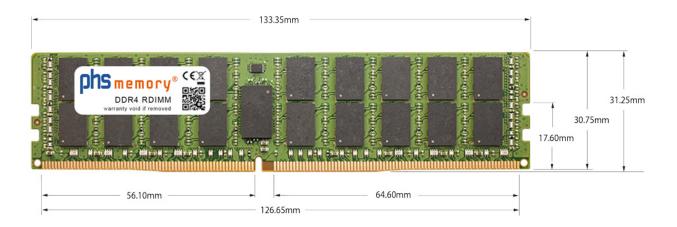

# Memory Specification

| Memory size               | 128GB                      |
|---------------------------|----------------------------|
| Memory technology         | DDR4                       |
| ECC support               | yes                        |
| JEDEC Norm                | PC4-23400-R                |
| DRAM Organization         | 3DS 2H 8Gx4                |
| Rank                      | 4Rx4 (2S2Rx4)              |
| Туре                      | RDIMM (ECC Registered) 3DS |
| Number of pins            | 288 Pin DIMM               |
| Memory data transfer rate | 2933MHz @ CL21             |
| Voltage                   | 1,2 Volt                   |
| Speciality                | 3DS                        |
| Board dimensions          | 133,35 x 31,25 (LxB mm)    |
| Operating temperature     | 0° C - 85° C               |
| Storage temperature       | -40° C - +95° C            |
| RoHS compliant            | yes                        |
| SKU                       | SP512786                   |
| EAN                       | 4067488768668              |
|                           |                            |