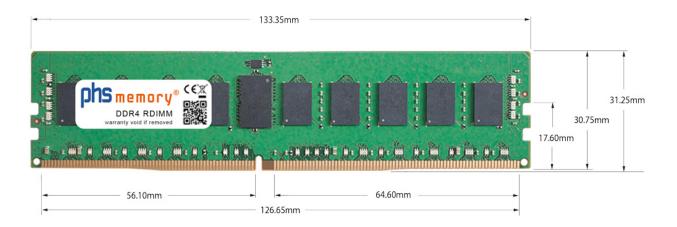

# Memory Specification

| Memory size               | 8GB                     |
|---------------------------|-------------------------|
| Memory technology         | DDR4                    |
| ECC support               | yes                     |
| JEDEC Norm                | PC4-23400-R             |
| Туре                      | RDIMM (ECC Registered)  |
| Number of pins            | 288 Pin DIMM            |
| Memory data transfer rate | 2933MHz @ CL21          |
| Voltage                   | 1,2 Volt                |
| Speciality                | -                       |
| Board dimensions          | 133,35 x 31,25 (LxB mm) |
| Operating temperature     | 0° C - 85° C            |
| Storage temperature       | -40° C - +95° C         |
| RoHS compliant            | yes                     |
| SKU                       | SP512802                |
| EAN                       | 4067488768828           |
|                           |                         |