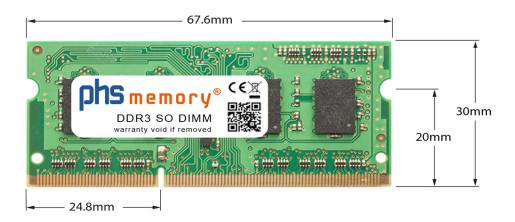

# Memory Specification

| Memory size               | 2GB                |
|---------------------------|--------------------|
| Memory technology         | DDR3               |
| ECC support               | no                 |
| JEDEC Norm                | PC3-10600S         |
| DRAM Organization         | 256Mx8             |
| Rank                      | 1Rx8               |
| Туре                      | SO DIMM            |
| Number of pins            | 204 Pin DIMM       |
| Memory data transfer rate | 1333MHz @ CL9      |
| Speciality                | -                  |
| Board dimensions          | 67,6 x 30 (LxB mm) |
| Operating temperature     | 0° C - 85° C       |
| Storage temperature       | -40° C - +95° C    |
| RoHS compliant            | Yes                |
| SKU                       | SP225249           |
| EAN                       | 4055069931754      |
|                           |                    |