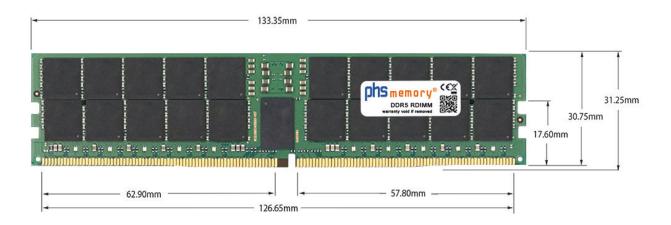

# Memory Specification

| Memory size               | 32GB                   |  |  |  |
|---------------------------|------------------------|--|--|--|
| Memory technology         | DDR5                   |  |  |  |
| ECC support               | ja                     |  |  |  |
| JEDEC Norm                | PC5-38400R             |  |  |  |
| DRAM Organization         | tion 4Gx4              |  |  |  |
| Rank                      | 1Rx4                   |  |  |  |
| Туре                      | RDIMM (ECC Registered) |  |  |  |
| Number of pins            | 288 Pin DIMM           |  |  |  |
| Memory data transfer rate | 4800MHz                |  |  |  |
| Voltage                   | 1,1 Volt               |  |  |  |
| Speciality                | -                      |  |  |  |
| Operating temperature     | 0° C - 85° C           |  |  |  |
| Storage temperature       | -40° C - +95° C        |  |  |  |
| RoHS compliant            | Yes                    |  |  |  |
| SKU                       | SP500359               |  |  |  |
| EAN                       | 4067488642753          |  |  |  |

Note: The module specified in this datasheet is one of several possible configurations available under this part number.

Some details may differ from the specifications described here and the illustration, but have no negative influence on the functionality.