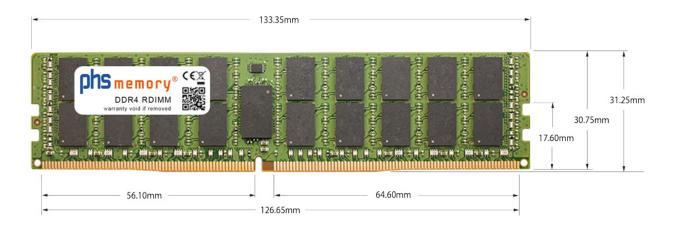

### Memory Specification

| Memory size               | 32GB                    |
|---------------------------|-------------------------|
| Memory technology         | DDR4                    |
| ECC support               | yes                     |
| JEDEC Norm                | PC4-25600-R             |
| Туре                      | RDIMM (ECC Registered)  |
| Number of pins            | 288 Pin DIMM            |
| Memory data transfer rate | 3200MHz @ CL22          |
| Voltage                   | 1,2 Volt                |
| Speciality                | -                       |
| Board dimensions          | 133,35 x 31,25 (LxB mm) |
| Operating temperature     | 0° C - 85° C            |
| Storage temperature       | -40° C - +95° C         |
| RoHS compliant            | yes                     |
| SKU                       | SP397172                |
| EAN                       | 4064578602994           |
|                           |                         |