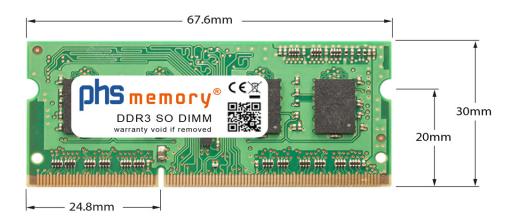

# Memory Specification

| Memory size               | 2GB                |  |  |
|---------------------------|--------------------|--|--|
| Memory technology         | DDR3               |  |  |
| ECC support               | no                 |  |  |
| JEDEC Norm                | PC3-8500S          |  |  |
| Туре                      | SO DIMM            |  |  |
| Number of pins            | 204 Pin DIMM       |  |  |
| Memory data transfer rate | 1066MHz @ CL7      |  |  |
| Voltage                   | 1,5 Volt           |  |  |
| Speciality                | -                  |  |  |
| Board dimensions          | 67,6 x 30 (LxB mm) |  |  |
| Operating temperature     | 0° C - 85° C       |  |  |
| Storage temperature       | -40° C - +95° C    |  |  |
| RoHS compliant            | Yes                |  |  |
| SKU                       | SP185579           |  |  |
| EAN                       | 4055069543094      |  |  |
|                           |                    |  |  |