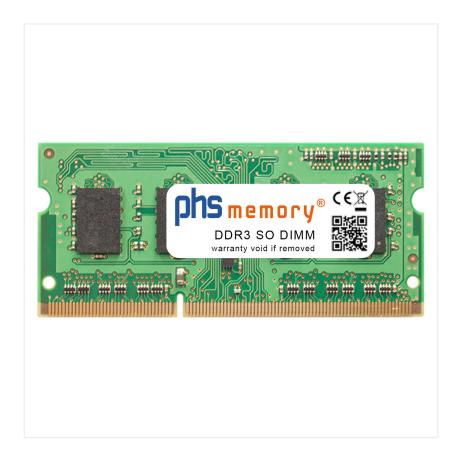

# 2GB Computer memory DDR3 for Toshiba Satellite L550-203 SO DIMM

# Memory Specification

| Memory size               | 2GB                |  |  |
|---------------------------|--------------------|--|--|
| Memory technology         | DDR3               |  |  |
| ECC support               | no                 |  |  |
| JEDEC Norm                | PC3-8500S          |  |  |
| Туре                      | SO DIMM            |  |  |
| Number of pins            | 204 Pin DIMM       |  |  |
| Memory data transfer rate | 1066MHz @ CL7      |  |  |
| Voltage                   | 1,5 Volt           |  |  |
| Speciality                | -                  |  |  |
| Board dimensions          | 67,6 x 30 (LxB mm) |  |  |
| Operating temperature     | 0° C - 85° C       |  |  |
| Storage temperature       | -40° C - +95° C    |  |  |
| RoHS compliant            | Yes                |  |  |
| SKU                       | SP185579           |  |  |
| EAN                       | 4055069543094      |  |  |
|                           |                    |  |  |